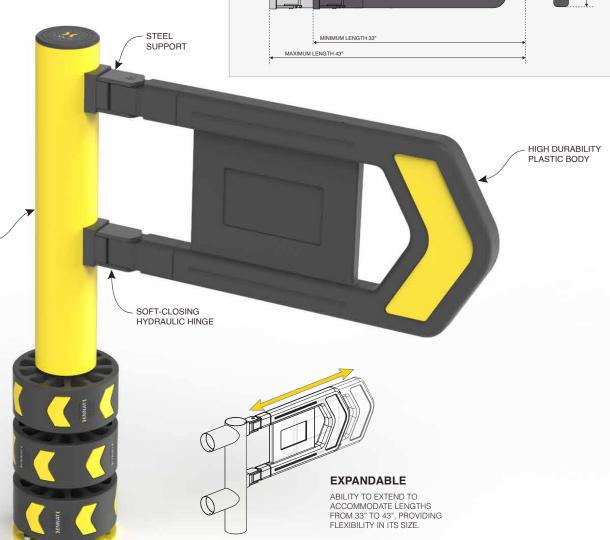

### HYDRAULIC SELF-CLOSING HINGE

THE HYDRAULIC SELF-CLOSING HINGE IS A SAFE AND EFFICIENT MECHANISM THAT ENSURES THE AUTOMATIC CLOSING OF DOORS AND GATES. ITS HYDRAULIC OPERATION ELIMINATES THE NEED FOR MANUAL CLOSURE AND REDUCES THE RISK OF ACCIDENTS. IT PROVIDES PEACE OF MIND BY ENSURING RELIABLE CLOSURE AND PROTECTION FOR PEDESTRIANS AND OPERATING EQUIPMENT. DESIGNED WITH ROBUSTNESS FOR LONG-LASTING PERFORMANCE.

## **TECHNICAL INFORMATION**

| Efective Height           | 15" 3/4                                |
|---------------------------|----------------------------------------|
| Lenght                    | Adjustable from 33" to 43"             |
| Opening                   | Both sides                             |
| Selection of opening side | Yes, by placing the safety stop        |
| Material                  | Steel and High Density<br>Polyethylene |

ADAPTABLE TO ANY ENNAT PRODUCT