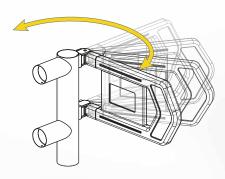

#### **OPENING RANGE**

ABILITY TO OPEN IN BOTH DIRECTIONS THROUGH AN OPENING SELECTOR.

**DIMENSIONS** (in)