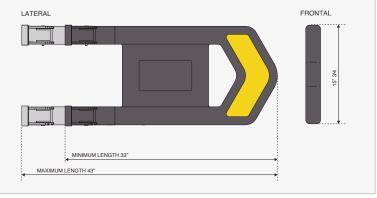

## **TECHNICAL INFORMATION**

| Efective Height           | 15" 3/4                                |
|---------------------------|----------------------------------------|
| Lenght                    | Adjustable from 33" to 43"             |
| Opening                   | Both sides                             |
| Selection of opening side | Yes, by placing the safety stop        |
| Material                  | Steel and High Density<br>Polyethylene |

#### **OPENING RANGE**

ABILITY TO OPEN IN BOTH DIRECTIONS THROUGH AN OPENING SELECTOR.

**DIMENSIONS** (in)