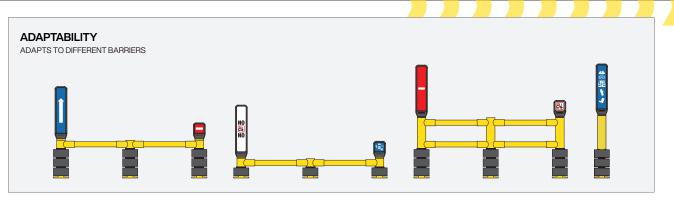

## SIGN POST

ENHANCING SAFETY THROUGH VISIBILITY, ENNAT'S SIGN POST IS COMPATIBLE WITH ALL OUR PRODUCTS. ITS DESIGN ALLOWS FOR THE INSTALLATION OF DANGER SIGNALS OR FLOW DIRECTIONS LIKE "STOP" AND "DANGER". PERFECT FOR INTERSECTIONS OR AREAS THAT REQUIRE INCREASED VISIBILITY OR CLEAR COMMUNICATION WITH PERSONNEL. ITS STURDY STRUCTURE ENSURES DURABILITY AND SEAMLESS INTEGRATION INTO ANY SETTING.

## APPLICATIONS

VISIBILITY IMPROVEMENT AT INTERSECTIONS, HIGH-RISK AREAS, TRAFFIC FLOW SIGNALING, COMMUNICATION OF SAFETY INSTRUCTIONS, ETC.

**DIMENSIONES** (mm)

CAN INCREASE VISIBILITY