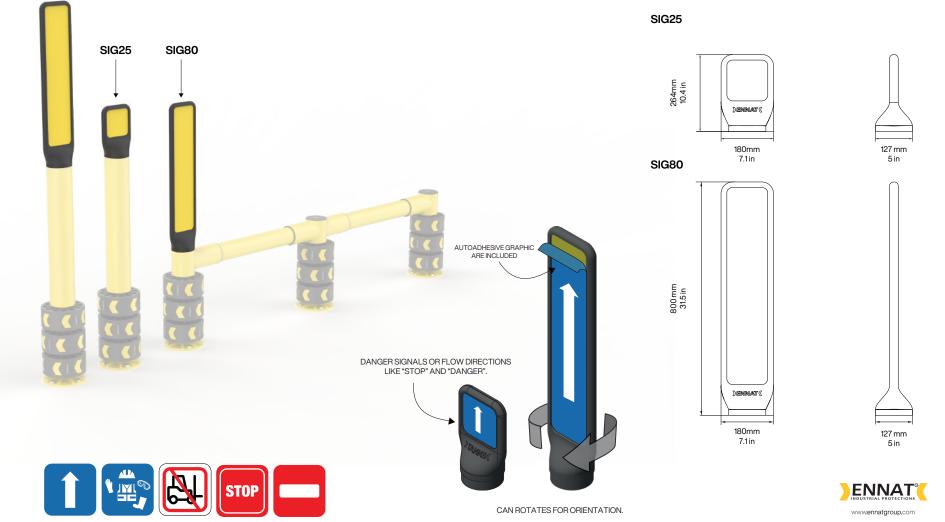

## $\bigcirc$ SIGN POS G25 / SI

## SIGN POST

ENHANCING SAFETY THROUGH VISIBILITY, ENNAT'S SIGN POST IS COMPATIBLE WITH ALL OUR PRODUCTS. ITS DESIGN ALLOWS FOR THE INSTALLATION OF DANGER SIGNALS OR FLOW DIRECTIONS LIKE "STOP" AND "DANGER". PERFECT FOR INTERSECTIONS OR AREAS THAT REQUIRE INCREASED VISIBILITY OR CLEAR COMMUNICATION WITH PERSONNEL. ITS STURDY STRUCTURE ENSURES DURABILITY AND SEAMLESS INTEGRATION INTO ANY SETTING.

## APPLICATIONS

VISIBILITY IMPROVEMENT AT INTERSECTIONS, HIGH-RISK AREAS, TRAFFIC FLOW SIGNALING, COMMUNICATION OF SAFETY INSTRUCTIONS, ETC.

**DIMENSIONES** (mm)

CAN INCREASE VISIBILITY