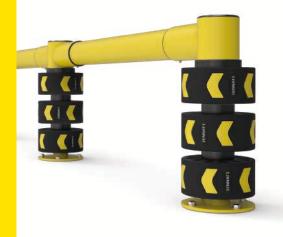

## **STANDARD BARRIER**

SPECIALLY DESIGNED TO PROTECT AREAS EXPOSED TO HIGH ENERGY SHOCK. THE ABSORPTION ZONE OF THE STANDARD BARRIER IS THE HIGHEST IN ENNAT'S RANGE OF BARRIERS, AS IT IS INTENDED TO ABSORB AND DIVERT FORKLIFT IMPACTS.

## APLICATIONS

RACK HEADS, HIGH TRAFFIC CORRIDORS, OFFICES, AUTOMATION SYSTEMS, ELECTRICAL PANELS, ETC.

## **TECHNICAL INFORMATION**

| Efective Protection<br>Height | Up to 55cm                                      |
|-------------------------------|-------------------------------------------------|
| Lenght                        | According to Requirement                        |
| T° Range                      | -20°C a 70°C                                    |
| Surface Finish                | Yellow Electrostatic Paint                      |
| Anchor Type                   | 1/2" x 4 1/4" Anchor Bolt<br>(4 units per base) |
| Materiality                   | ASTM A36 Steel / NR Rubber                      |