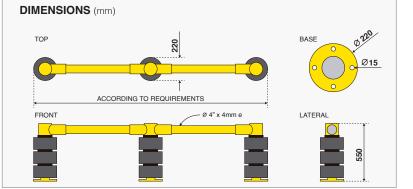

## **TECHNICAL INFORMATION**

| Efective Protection<br>Height | Up to 55cm                                      |
|-------------------------------|-------------------------------------------------|
| Lenght                        | According to Requirement                        |
| T° Range                      | -20°C a 70°C                                    |
| Surface Finish                | Yellow Electrostatic Paint                      |
| Anchor Type                   | 1/2" x 4 1/4" Anchor Bolt<br>(4 units per base) |
| Materiality                   | ASTM A36 Steel / NR Rubber                      |