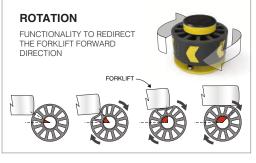

## **STANDARD BARRIER**

SPECIALLY DESIGNED TO PROTECT AREAS EXPOSED TO HIGH ENERGY SHOCK. THE ABSORPTION ZONE OF THE STANDARD BARRIER IS THE HIGHEST IN ENNAT'S RANGE OF BARRIERS, AS IT IS INTENDED TO ABSORB AND DIVERT FORKLIFT IMPACTS.