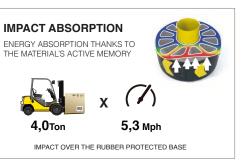

## **STANDARD BARRIER**

SPECIALLY DESIGNED TO PROTECT AREAS EXPOSED TO HIGH ENERGY SHOCK. THE ABSORPTION ZONE OF THE STANDARD BARRIER IS THE HIGHEST IN ENNAT'S RANGE OF BARRIERS, AS IT IS INTENDED TO ABSORB AND DIVERT FORKLIFT IMPACTS.