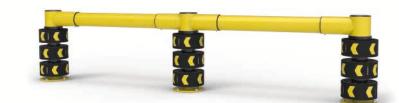

## **STANDARD BARRIER**

SPECIALLY DESIGNED TO PROTECT AREAS EXPOSED TO HIGH ENERGY SHOCK. THE ABSORPTION ZONE OF THE STANDARD BARRIER IS THE HIGHEST IN ENNAT'S RANGE OF BARRIERS, AS IT IS INTENDED TO ABSORB AND DIVERT FORKLIFT IMPACTS.

## APLICATIONS

RACK HEADS, HIGH TRAFFIC CORRIDORS, OFFICES, AUTOMATION SYSTEMS, ELECTRICAL PANELS, ETC.