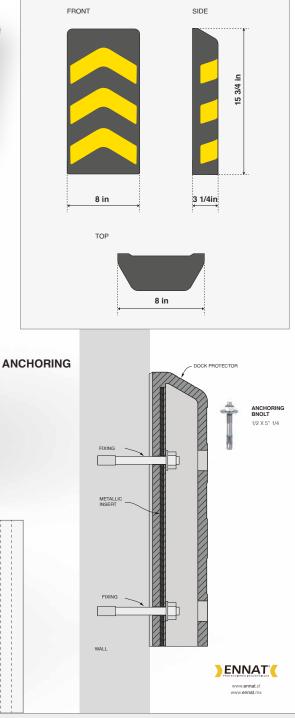

### DOCK PROTECTOR

ENNAT'S DOCK PROTECTOR IS DESIGNED TO PROTECT LOADING AND UNLOADING PLATFORMS. ITS PATENTED DESIGN OF CONTROLLED DEFORMATION AND ITS DIMENSIONS OF 15 3/4" HIGH X 8" WIDE, MAKE IT ABLE TO ABSORB THE IMPACTS OF TRAILERS AND TRUCKS WHEN THEY ARE PARKED ON THE PLATFORMS, KEEPING THE PLATFORMS FREE FROM DAMAGE AND PROTECTING, AT THE SAME TIME , THE MACHINERY.

## APPLICATIONS

PROTECTION OF PLATFORMS AND DOCKS.

APLICACIONES

| TECHNICAL INFORMATION        |                                 |
|------------------------------|---------------------------------|
| Effective protection<br>Area | 15 3/4" x 8"                    |
| Temp Range                   | -20°C a 70°C                    |
| Surface finishing            | Black Matte with yellow stripes |
| Anchoring                    | 1/2" x 4 1/4" Anchor Bolt       |
| Materiality                  | NR Rubber with metallic insert  |