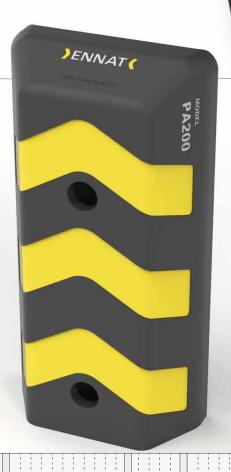

### DOCK PROTECTOR

ENNAT'S DOCK PROTECTOR IS DESIGNED TO PROTECT LOADING AND UNLOADING PLATFORMS. ITS PATENTED DESIGN OF CONTROLLED DEFORMATION AND ITS DIMENSIONS OF 15 3/4" HIGH X 8" WIDE, MAKE IT ABLE TO ABSORB THE IMPACTS OF TRAILERS AND TRUCKS WHEN THEY ARE PARKED ON THE PLATFORMS, KEEPING THE PLATFORMS FREE FROM DAMAGE AND PROTECTING, AT THE SAME TIME , THE MACHINERY.

## APPLICATIONS

PROTECTION OF PLATFORMS AND DOCKS.

APLICACIONES

| TECHNICAL INFORMATION        |                                 |
|------------------------------|---------------------------------|
| Effective protection<br>Area | 15 3/4" x 8"                    |
| Temp Range                   | -20°C a 70°C                    |
| Surface finishing            | Black Matte with yellow stripes |
| Anchoring                    | 1/2" x 4 1/4" Anchor Bolt       |
| Materiality                  | NR Rubber with metallic insert  |