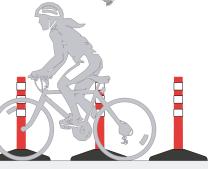

### ROAD SEGREGATOR

THE VISIBILITY GIVEN BY ITS HEIGHT AND REFLECTIVE STRIPS WHEN COMBINED WITH THE STRENGTH AND DURABILITY OF ITS BASE GENERATES A DOUBLE FUNCTIONALITY; IT IS A VISUAL GUIDE AND AT THE SAME TIME PREVENTS VEHICULAR PASSAGE, EFFECTIVELY PROTECTING PEDESTRIANS AND CYCLISTS.

### **APLICATIONS**

CYCLEWAYS, PEDESTRIAN AND VEHICULAR FLOWS SEGREGATION.

| TECHNICAL INFORMATION |                                      |
|-----------------------|--------------------------------------|
| TOTAL HEIGHT          | 75CM                                 |
| BASE MATERIAL         | HIGH RESISTANT PLASTIC<br>90 SHORE A |
| POST MATERIAL         | PU FLEXIBLE                          |
| REFLECTIVES           | YES, 3 REFLECTIVE BANDS              |
| ANCHOR TYPE           | ANCHOR ROD EPOXY HILTI ADHESIVE      |
| ANCHOR QTY            | 2 ANCHORS                            |