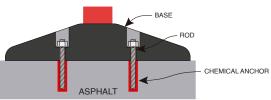

ANS AND CYCLISTS.

THE BASE IN ADDITION TO SEGREGATING PROTECTS FIXINGS THAT WOULD OTHERWISE BE EXPOSED AND DAMAGED BY AUTOMOBILES. IN THIS WAY A DURABLE PRODUCT IS ACHIEVED WITHOUT SPENT REFLECTANTS.

### **APLICATIONS**

CYCLEWAYS, PEDESTRIAN AND VEHICULAR FLOWS SEGREGATION.

| TECHNICAL INFORMATION |                                      |
|-----------------------|--------------------------------------|
| TOTAL HEIGHT          | 75CM                                 |
| BASE MATERIAL         | HIGH RESISTANT PLASTIC<br>90 SHORE A |
| POST MATERIAL         | PU FLEXIBLE                          |
| REFLECTIVES           | YES, 3 REFLECTIVE BANDS              |
| ANCHOR TYPE           | ANCHOR ROD EPOXY HILTI ADHESIVE      |
| ANCHOR QTY            | 2 ANCHORS                            |





# ANCHOR ROD

THREAD 1/2 X 165mm



## CHEMICAL ANCHOR

THREAD 1/2 X 150mm





### SUPERIOR FLEXIBILITY

THE POLYURETHANE MATERIAL ALLOWS IT TO RESIST CRUSHING AND RISE WITHOUT SUFFERING DAMAGE.