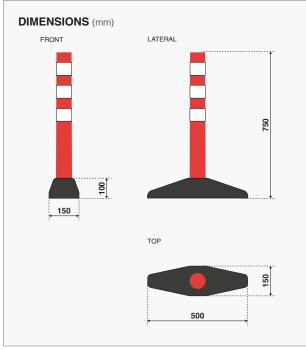

### **APLICATIONS**

CYCLEWAYS, PEDESTRIAN AND VEHICULAR FLOWS SEGREGATION.

| TECHNICAL INFORMATION |                                      |
|-----------------------|--------------------------------------|
| TOTAL HEIGHT          | 75CM                                 |
| BASE MATERIAL         | HIGH RESISTANT PLASTIC<br>90 SHORE A |
| POST MATERIAL         | PU FLEXIBLE                          |
| REFLECTIVES           | YES, 3 REFLECTIVE BANDS              |
| ANCHOR TYPE           | ANCHOR ROD EPOXY HILTI ADHESIVE      |
| ANCHOR QTY            | 2 ANCHORS                            |