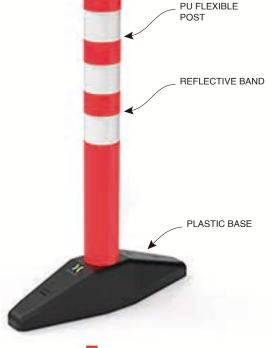

### ROAD SEGREGATOR

THE VISIBILITY GIVEN BY ITS HEIGHT AND REFLECTIVE STRIPS WHEN COMBINED WITH THE STRENGTH AND DURABILITY OF ITS BASE GENERATES A DOUBLE FUNCTIONALITY; IT IS A VISUAL GUIDE AND AT THE SAME TIME PREVENTS VEHICULAR PASSAGE, EFFECTIVELY PROTECTING PEDESTRIANS AND CYCLISTS.

THE BASE IN ADDITION TO SEGREGATING PROTECTS FIXINGS THAT WOULD OTHERWISE BE EXPOSED AND DAMAGED BY AUTOMOBILES. IN THIS WAY A DURABLE PRODUCT IS ACHIEVED WITHOUT SPENT REFLECTANTS.

### **APLICATIONS**

CYCLEWAYS, PEDESTRIAN AND VEHICULAR FLOWS SEGREGATION.

| TECHNICAL INFORMATION |                                      |
|-----------------------|--------------------------------------|
| TOTAL HEIGHT          | 75CM                                 |
| BASE MATERIAL         | HIGH RESISTANT PLASTIC<br>90 SHORE A |
| POST MATERIAL         | PU FLEXIBLE                          |
| REFLECTIVES           | YES, 3 REFLECTIVE BANDS              |
| ANCHOR TYPE           | ANCHOR ROD EPOXY HILTI ADHESIVE      |
| ANCHOR QTY            | 2 ANCHORS                            |

### SUPERIOR FLEXIBILITY

THE POLYURETHANE MATERIAL ALLOWS IT TO RESIST CRUSHING AND RISE WITHOUT SUFFERING DAMAGE.