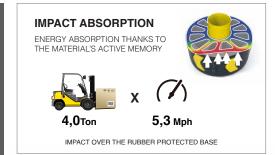

## BOLLARD

THE ENNAT BOLLARD PROTECTS DELICATE OR HIGH-COST ITEMS, SUCH AS RAILS, CARGO DOOR CURTAINS, AND WAREHOUSE DOORS. WITH A FRACTION OF THE COST OF A BARRIER IT IS POSSIBLE TO OBTAIN A HIGH CAPACITY OF PROTECTION IN EXPOSED CORNERS. IT IS ALSO VERY USEFUL IN AREAS WHERE VEHICULAR TRAFFIC OF LOW SPEED OR FORKLIFTS MUST BE PREVENTED WITHOUT BLOCKING THE PEDESTRIAN FLOW OR OF SMALL SIZE ELEMENTS.

# **TECHNICAL INFORMATION**

| Efective height of protection | Up to 100cm                 |
|-------------------------------|-----------------------------|
| T° Range                      | -20°C a 70°C                |
| Surface Finish                | Yellow Electroestatic Paint |
| Anchor type                   | 1/2" x 4 1/4" Anchor Bolt   |
| Materiality                   | ASTM A36 Steel / NR Rubber  |