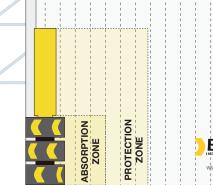

# **TECHNICAL INFORMATION**

| Efective height of protection | Up to 100cm                 |
|-------------------------------|-----------------------------|
| T° Range                      | -20°C a 70°C                |
| Surface Finish                | Yellow Electroestatic Paint |
| Anchor type                   | 1/2" x 4 1/4" Anchor Bolt   |
| Materiality                   | ASTM A36 Steel / NR Rubber  |