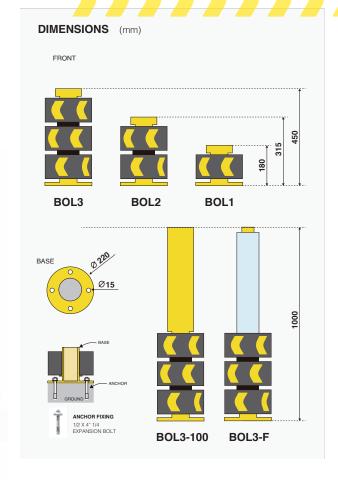

# **TECHNICAL INFORMATION**

| Efective height of protection | Up to 100cm                 |
|-------------------------------|-----------------------------|
| T° Range                      | -20°C a 70°C                |
| Surface Finish                | Yellow Electroestatic Paint |
| Anchor type                   | 1/2" x 4 1/4" Anchor Bolt   |
| Materiality                   | ASTM A36 Steel / NR Rubber  |