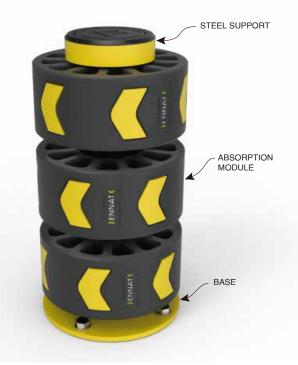

# **TECHNICAL INFORMATION**

| Efective height of protection | Up to 100cm                 |
|-------------------------------|-----------------------------|
| T° Range                      | -20°C a 70°C                |
| Surface Finish                | Yellow Electroestatic Paint |
| Anchor type                   | 1/2" x 4 1/4" Anchor Bolt   |
| Materiality                   | ASTM A36 Steel / NR Rubber  |