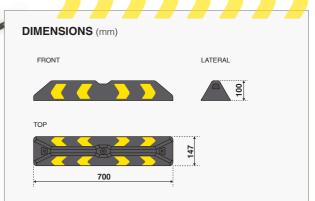

## $\bigcirc$ П DELIMIT

## DELIMITER

THE ENNAT DELIMITER IS DESIGNED TO GENERATE A LOW BARRIER WITHOUT OBSTACLES THAT DISTANCES HAZARDOUS ELEMENTS FROM WHAT IT IS WANTED TO PROTECT, SUCH AS COLD CHAMBER PANELS, MACHINERY OR TO DELIMITATE STORAGE AREAS FOR PALLETS THAT CANNOT BE EXCEEDED. THANKS TO ITS FRAMES ON BOTH SIDES, IT IS ALSO EFFECTIVE TO DELIMIT AREAS AND ZONES OF CIRCULATION THAT DO NOT REQUIRE PEDESTRIAN LIMITS. ITS CONSTRUCTION BASE CONSIDERS A SOLID SECTION OF MATERIAL TO ENSURE STRENGTH AND DURABILITY.

## APLICATIONS

DELIMITATION OF AREAS, PROTECTION OF PARTITIONS AND COLD CHAMBERS, STOP INDICATOR FOR THE HANDLING AND STORAGE OF PALLETS.





www.ennatgroup.com

## **TECHNICAL INFORMATION** RUBBER BODY JENNARS VISIBILITY BANDS ANCHOR FIXING EXPANSION BOLT 1/2 X 5" 1/4 25 $( \$ ENNAT