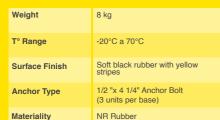

П DELIMIT

## DELIMITER

THE ENNAT DELIMITER IS DESIGNED TO GENERATE A LOW BARRIER WITHOUT OBSTACLES THAT DISTANCES HAZARDOUS ELEMENTS FROM WHAT IT IS WANTED TO PROTECT, SUCH AS COLD CHAMBER PANELS, MACHINERY OR TO DELIMITATE STORAGE AREAS FOR PALLETS THAT CANNOT BE EXCEEDED. THANKS TO ITS FRAMES ON BOTH SIDES, IT IS ALSO EFFECTIVE TO DELIMIT AREAS AND ZONES OF CIRCULATION THAT DO NOT REQUIRE PEDESTRIAN LIMITS. ITS CONSTRUCTION BASE CONSIDERS A SOLID SECTION OF MATERIAL TO ENSURE STRENGTH AND DURABILITY.

## APLICATIONS

DELIMITATION OF AREAS, PROTECTION OF PARTITIONS AND COLD CHAMBERS, STOP INDICATOR FOR THE HANDLING AND STORAGE OF PALLETS.





www.ennatgroup.com

## **TECHNICAL INFORMATION** RUBBER BODY JENNARS VISIBILITY BANDS ANCHOR FIXING EXPANSION BOLT 1/2 X 5" 1/4 25 $( \$ ENNAT