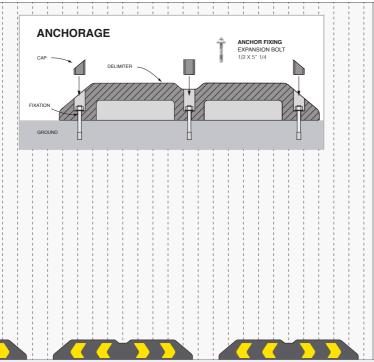

## **TECHNICAL INFORMATION** RUBBER BODY JENNARS VISIBILITY BANDS ANCHOR FIXING EXPANSION BOLT 1/2 X 5" 1/4 25 $( \$ ENNAT